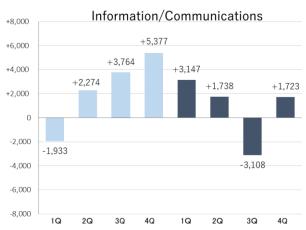

#### Major Positive Industries

| Government/Organizations   | FY2019 Actual | JPY 24.2 Billion | YOY +6.0Billion | (+33.3%) |
|----------------------------|---------------|------------------|-----------------|----------|
| Information/Communications |               | 138.2 B          | +3.5 B          | (+2.6%)  |
| Energy/Material/Machinery  |               | 23.1 B           | +2.6 B          | (+13.1%) |