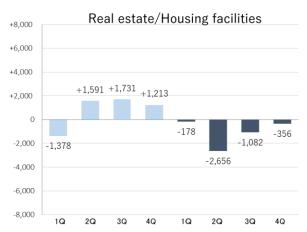

### · Major Negative Industries

| Beverages/Cigarettes/Luxury foods   | FY2019 Actual | JPY 112.8 Billion | YOY -6.5 Billion | (-5.5%)  |
|-------------------------------------|---------------|-------------------|------------------|----------|
| Games/Sporting goods/Hobby supplies |               | 18.5 B            | -6.5 B           | (-26.0%) |
| Real estate/Housing facilities      |               | 47.0 B            | -4.2 B           | (-8.3%)  |