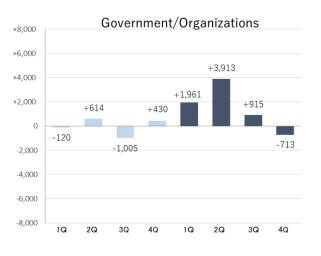

#### Major Positive Industries

| Government/Organizations   | FY2019 Actual | JPY 24.2 Billion | YOY +6.0Billion | (+33.3%) |
|----------------------------|---------------|------------------|-----------------|----------|
| Information/Communications |               | 138.2 B          | +3.5 B          | (+2.6%)  |
| Energy/Material/Machinery  |               | 23.1 B           | +2.6 B          | (+13.1%) |