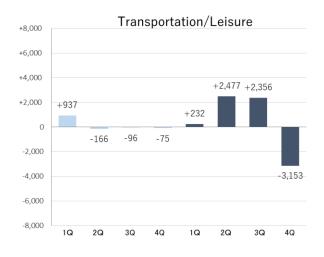

### **Billings by Clients' Industry**

### FY2019 Change in Billings by Clients' Industry

➤ See p.21-23 for details.

#### Major Positive Industries

| Government/Organizations   | FY2019 Actual | JPY 24.2 Billion | YOY +6.0Billion | (+33.3%) |
|----------------------------|---------------|------------------|-----------------|----------|
| Information/Communications |               | 138.2 B          | +3.5 B          | (+2.6%)  |
| Energy/Material/Machinery  |               | 23.1 B           | +2.6 B          | (+13.1%) |

### · Major Negative Industries

| Beverages/Cigarettes/Luxury foods   | FY2019 Actual | JPY 112.8 Billion | YOY -6.5 Billion | (-5.5%)  |
|-------------------------------------|---------------|-------------------|------------------|----------|
| Games/Sporting goods/Hobby supplies |               | 18.5 B            | -6.5 B           | (-26.0%) |
| Real estate/Housing facilities      |               | 47.0 B            | -4.2 B           | (-8.3%)  |