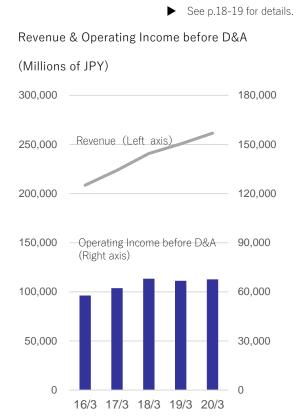

### **Results by Region (Overseas)**

| (Millions of JPY)                           | FY2019 Actual | YOY     |         | ► See p.18-19 for                                             | details.       |
|---------------------------------------------|---------------|---------|---------|---------------------------------------------------------------|----------------|
| Billings                                    | 165,261       | +12,916 | +8.5%   | Revenue & Operating Income before D&A (Millions of JPY)       |                |
| Revenue                                     | 67,572        | +3,949  | +6.2%   | 80,000 — 32                                                   | 2,000          |
| Gross Margin                                | 40.9%         | -0.9pt  |         |                                                               | 3,000          |
| SGA                                         | 69,039        | +7,169  | +11.6%  | Revenue (Left axis)  60,000 ————————————————————————————————— | 4,000          |
| Operating Income                            | -1,467        | -3,220  | -183.7% |                                                               | 0,000          |
| Operating Margin                            | -2.2%         | -4.9pt  |         |                                                               | 5,000<br>2,000 |
| Amortization of Goodwill*                   | 7,194         | +1,796  | +33.3%  | Operating Income before D&A                                   | 000            |
| Operating Income before Amortization of G/W | 5,727         | -1,424  | -19.9%  | 10,000 — 4,0                                                  | 000            |
| Operating Margin before Amortization of G/W | 8.5%          | -2.8pt  |         | 0 16/3 17/3 18/3 19/3 20/3                                    |                |

Revenue rose 6.2% thanks to the positive boost provided by M&A.

\*Excluding Japan and the Greater China Region

- Revenue growth in the Greater China Region was on a par with the previous fiscal year, while growth in other regions of Asia,\* primarily ASEAN countries, and North America exceeded that of the previous fiscal year.
- SG&A expenses were up 11.6% over the previous fiscal year due mainly to the impact of the change in the scope of consolidation following M&A, etc., as well as amortization of goodwill.
- Operating income declined ¥3.2 billion, and operating income before amortization of goodwill was down ¥1.4 billion