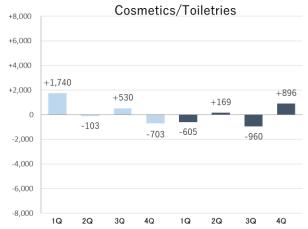

### **Billings by Clients' Industry**

### FY2019 Change in Billings by Clients' Industry

➤ See p.21-23 for details.

#### Major Positive Industries

| Government/Organizations   | FY2019 Actual | JPY 24.2 Billion | YOY +6.0Billion | (+33.3%) |
|----------------------------|---------------|------------------|-----------------|----------|
| Information/Communications |               | 138.2 B          | +3.5 B          | (+2.6%)  |
| Energy/Material/Machinery  |               | 23.1 B           | +2.6 B          | (+13.1%) |

### · Major Negative Industries

| Beverages/Cigarettes/Luxury foods   | FY2019 Actual | JPY 112.8 Billion | YOY -6.5 Billion | (-5.5%)  |
|-------------------------------------|---------------|-------------------|------------------|----------|
| Games/Sporting goods/Hobby supplies |               | 18.5 B            | -6.5 B           | (-26.0%) |
| Real estate/Housing facilities      |               | 47.0 B            | -4.2 B           | (-8.3%)  |