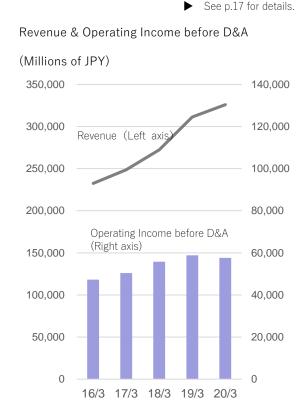

### **Results by Region (Overseas)**

| (Millions of JPY)                           | FY2019 Actual | YOY     |         | ► See p.18-19 for                                             | details.       |
|---------------------------------------------|---------------|---------|---------|---------------------------------------------------------------|----------------|
| Billings                                    | 165,261       | +12,916 | +8.5%   | Revenue & Operating Income before D&A (Millions of JPY)       |                |
| Revenue                                     | 67,572        | +3,949  | +6.2%   | 80,000 — 32                                                   | 2,000          |
| Gross Margin                                | 40.9%         | -0.9pt  |         |                                                               | 3,000          |
| SGA                                         | 69,039        | +7,169  | +11.6%  | Revenue (Left axis)  60,000 ————————————————————————————————— | 4,000          |
| Operating Income                            | -1,467        | -3,220  | -183.7% |                                                               | 0,000          |
| Operating Margin                            | -2.2%         | -4.9pt  |         |                                                               | 5,000<br>2,000 |
| Amortization of Goodwill*                   | 7,194         | +1,796  | +33.3%  | Operating Income before D&A                                   | 000            |
| Operating Income before Amortization of G/W | 5,727         | -1,424  | -19.9%  | 10,000 — 4,0                                                  | 000            |
| Operating Margin before Amortization of G/W | 8.5%          | -2.8pt  |         | 0 16/3 17/3 18/3 19/3 20/3                                    |                |

Revenue rose 6.2% thanks to the positive boost provided by M&A.

\*Excluding Japan and the Greater China Region

- Revenue growth in the Greater China Region was on a par with the previous fiscal year, while growth in other regions of Asia,\* primarily ASEAN countries, and North America exceeded that of the previous fiscal year.
- SG&A expenses were up 11.6% over the previous fiscal year due mainly to the impact of the change in the scope of consolidation following M&A, etc., as well as amortization of goodwill.
- Operating income declined ¥3.2 billion, and operating income before amortization of goodwill was down ¥1.4 billion