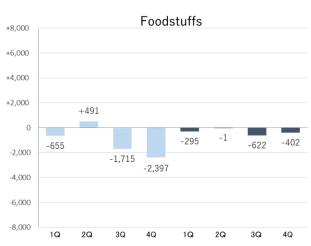

### **Billings by Clients' Industry**

### FY2019 Change in Billings by Clients' Industry

➤ See p.21-23 for details.

#### Major Positive Industries

| Government/Organizations   | FY2019 Actual | JPY 24.2 Billion | YOY +6.0Billion | (+33.3%) |
|----------------------------|---------------|------------------|-----------------|----------|
| Information/Communications |               | 138.2 B          | +3.5 B          | (+2.6%)  |
| Energy/Material/Machinery  |               | 23.1 B           | +2.6 B          | (+13.1%) |

### · Major Negative Industries

| Beverages/Cigarettes/Luxury foods   | FY2019 Actual | JPY 112.8 Billion | YOY -6.5 Billion | (-5.5%)  |
|-------------------------------------|---------------|-------------------|------------------|----------|
| Games/Sporting goods/Hobby supplies |               | 18.5 B            | -6.5 B           | (-26.0%) |
| Real estate/Housing facilities      |               | 47.0 B            | -4.2 B           | (-8.3%)  |