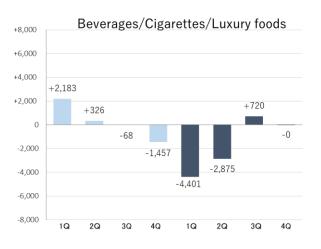

### · Major Negative Industries

| Beverages/Cigarettes/Luxury foods   | FY2019 Actual | JPY 112.8 Billion | YOY -6.5 Billion | (-5.5%)  |
|-------------------------------------|---------------|-------------------|------------------|----------|
| Games/Sporting goods/Hobby supplies |               | 18.5 B            | -6.5 B           | (-26.0%) |
| Real estate/Housing facilities      |               | 47.0 B            | -4.2 B           | (-8.3%)  |