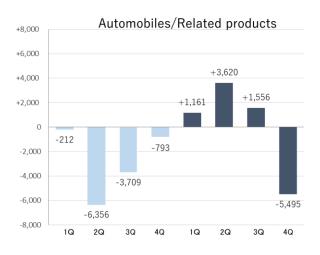

### FY2019 Change in Billings by Clients' Industry

➤ See p.21-23 for details.

#### Major Positive Industries

| Government/Organizations   | FY2019 Actual | JPY 24.2 Billion | YOY +6.0Billion | (+33.3%) |
|----------------------------|---------------|------------------|-----------------|----------|
| Information/Communications |               | 138.2 B          | +3.5 B          | (+2.6%)  |
| Energy/Material/Machinery  |               | 23.1 B           | +2.6 B          | (+13.1%) |

### · Major Negative Industries

| Beverages/Cigarettes/Luxury foods   | FY2019 Actual | JPY 112.8 Billion | YOY -6.5 Billion | (-5.5%)  |
|-------------------------------------|---------------|-------------------|------------------|----------|
| Games/Sporting goods/Hobby supplies |               | 18.5 B            | -6.5 B           | (-26.0%) |
| Real estate/Housing facilities      |               | 47.0 B            | -4.2 B           | (-8.3%)  |