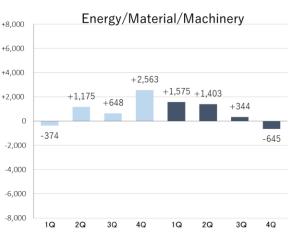

#### Major Positive Industries

| Government/Organizations   | FY2019 Actual | JPY 24.2 Billion | YOY +6.0Billion | (+33.3%) |
|----------------------------|---------------|------------------|-----------------|----------|
| Information/Communications |               | 138.2 B          | +3.5 B          | (+2.6%)  |
| Energy/Material/Machinery  |               | 23.1 B           | +2.6 B          | (+13.1%) |