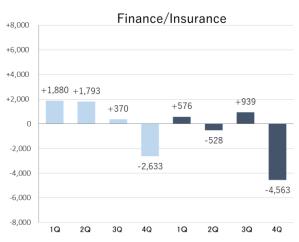

### **Billings by Clients' Industry**

### FY2019 Change in Billings by Clients' Industry

➤ See p.21-23 for details.

#### Major Positive Industries

| Government/Organizations   | FY2019 Actual | JPY 24.2 Billion | YOY +6.0Billion | (+33.3%) |
|----------------------------|---------------|------------------|-----------------|----------|
| Information/Communications |               | 138.2 B          | +3.5 B          | (+2.6%)  |
| Energy/Material/Machinery  |               | 23.1 B           | +2.6 B          | (+13.1%) |

### · Major Negative Industries

| Beverages/Cigarettes/Luxury foods   | FY2019 Actual | JPY 112.8 Billion | YOY -6.5 Billion | (-5.5%)  |
|-------------------------------------|---------------|-------------------|------------------|----------|
| Games/Sporting goods/Hobby supplies |               | 18.5 B            | -6.5 B           | (-26.0%) |
| Real estate/Housing facilities      |               | 47.0 B            | -4.2 B           | (-8.3%)  |