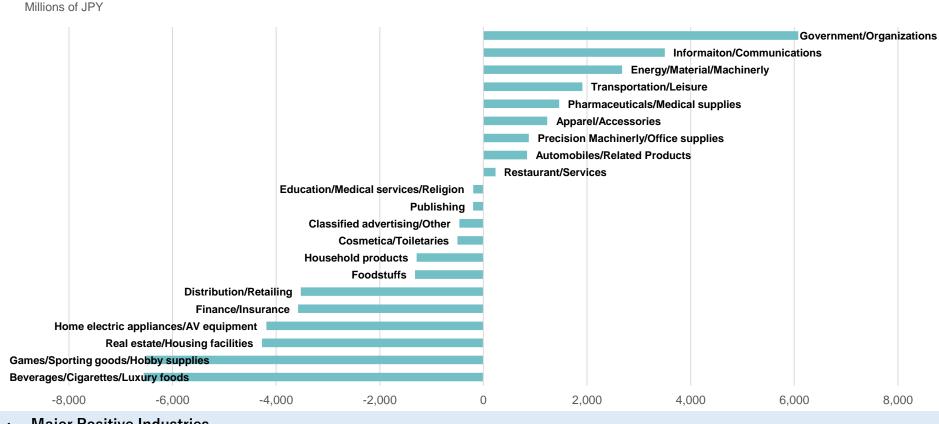

### **Billings by Clients' Industry**

### FY2019 Change in Billings by Clients' Industry

➤ See p.21-23 for details.

#### Major Positive Industries

| Government/Organizations   | FY2019 Actual | JPY 24.2 Billion | YOY +6.0Billion | (+33.3%) |
|----------------------------|---------------|------------------|-----------------|----------|
| Information/Communications |               | 138.2 B          | +3.5 B          | (+2.6%)  |
| Energy/Material/Machinery  |               | 23.1 B           | +2.6 B          | (+13.1%) |

### · Major Negative Industries

| Beverages/Cigarettes/Luxury foods   | FY2019 Actual | JPY 112.8 Billion | YOY -6.5 Billion | (-5.5%)  |
|-------------------------------------|---------------|-------------------|------------------|----------|
| Games/Sporting goods/Hobby supplies |               | 18.5 B            | -6.5 B           | (-26.0%) |
| Real estate/Housing facilities      |               | 47.0 B            | -4.2 B           | (-8.3%)  |