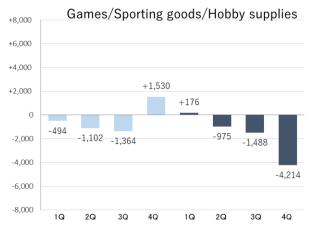

### · Major Negative Industries

| Beverages/Cigarettes/Luxury foods   | FY2019 Actual | JPY 112.8 Billion | YOY -6.5 Billion | (-5.5%)  |
|-------------------------------------|---------------|-------------------|------------------|----------|
| Games/Sporting goods/Hobby supplies |               | 18.5 B            | -6.5 B           | (-26.0%) |
| Real estate/Housing facilities      |               | 47.0 B            | -4.2 B           | (-8.3%)  |