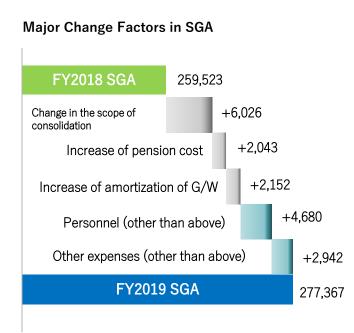

### **Selling, General & Administrative Expenses**

| (Millions of JPY)        | FY2019 Actual | YOY     |        |  |
|--------------------------|---------------|---------|--------|--|
| Personnel                | 183,764       | +10,989 | +6.4%  |  |
| Rent                     | 17,759        | +1,247  | +7.6%  |  |
| Depreciations            | 5,383         | +391    | +7.8%  |  |
| Amortization of Goodwill | 9,038         | +2,152  | +31.3% |  |
| Others                   | 61,422        | +3,063  | +5.2%  |  |
| Other Expenses           | 93,603        | +6,854  | +7.9%  |  |
| SGA total                | 277,367       | +17,843 | +6.9%  |  |

- Excluding the impact from changes in the scope of consolidation (resulting primarily from M&A carried out in the previous fiscal year), retirement benefit costs due to the change in corporate pension schemes, and a rise in amortization of goodwill, growth in SG&A expenses came to ¥7.6 billion, up 2.9%.
- The net increase in SG&A expenses was the result of strategic investments centered on enhancing human resource specializing in digital technologies, reforming our workstyles, and reinforcing our data and technological foundation.
- The total number of employees at the fiscal 2019 year-end was 23,939, up 2,470 over the fiscal 2018 year-end.