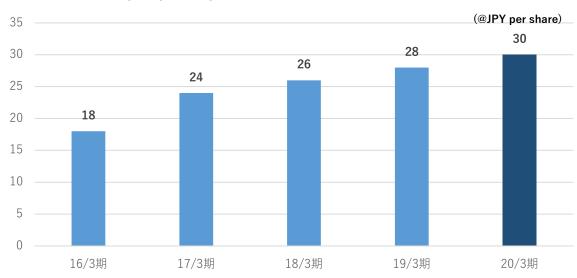

### Dividends for fiscal 2020 (including a mid-term dividend of ¥15 per share)

### Full-year dividend of ¥30 per share\*

\*Based on getting approval at the General Meeting of Shareholders

### **Dividend for Fiscal 2020**

#### Dividends per share (yearly) for 5 years