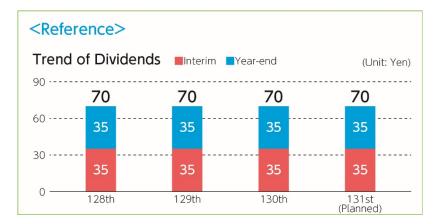

#### Proposal No. 1: Dividends of Surplus

Taking into account the business performance for the fiscal year, business environment, and other circumstances, the Company proposes to pay year-end dividends for the fiscal year as follows:

Accordingly, including the interim dividend, the dividend for the fiscal year will total ¥70 per share.

1. Allotment of dividend property to shareholders and their aggregate amount

¥35 per common share of the Company Total payment: ¥1,298,581,410