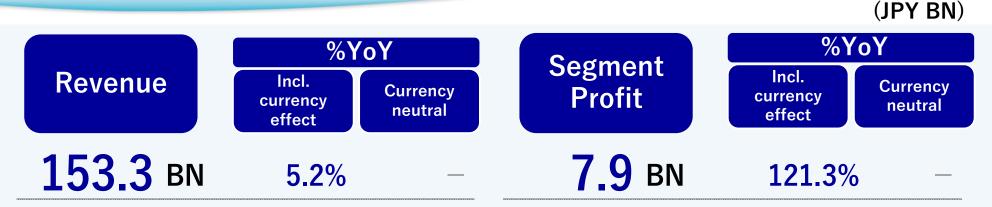

#### Financial Results for Q1 (Jan-Mar) FY2024 (IFRS) – Organic basis

| (J | PY | BN) | ١ |
|----|----|-----|---|
|    |    |     |   |

|                |            |             | Change                |      |               |  |  |
|----------------|------------|-------------|-----------------------|------|---------------|--|--|
|                |            | Incl. curre | Incl. currency effect |      | neutral       |  |  |
| Re             | venue      | YoY         | YoY%                  | YoY  | YoY%          |  |  |
| Japan          | 153.3      | 7.5         | <b>5.2</b> %          | _    | _             |  |  |
| APAC           | 98.5       | 10.9        | 12.5%                 | 4.3  | 4.5%          |  |  |
| Europe         | 78.6       | 10.0        | 14.6%                 | 0.1  | 0.2%          |  |  |
| Americas       | 40.1       | 7.2         | 21.8%                 | 3.1  | 8.4%          |  |  |
| Total          | 370.5      | 35.6        | 10.6%                 | 15.0 | 4.2%          |  |  |
| 30000000000    |            |             |                       |      |               |  |  |
| Segm           | ent Profit |             |                       |      |               |  |  |
| Japan          | 7.9        | 4.3         | 121.3%                | _    | _             |  |  |
| APAC           | 13.9       | 1.3         | 10.4%                 | 0.4  | 2.9%          |  |  |
| Europe         | 11.7       | 1.0         | 9.6%                  | -0.6 | -5.0%         |  |  |
| Americas       | 4.3        | 0.5         | 13.6%                 | 0.0  | 1.2%          |  |  |
| Reconciliation | -3.5       | -0.3        |                       | -0.2 |               |  |  |
| Total          | 34.3       | 6.9         | <b>25.0</b> %         | 3.9  | <b>13.0</b> % |  |  |

Organic basis: Revenue excludes revenue from transferred business. Segment profit excludes extraordinary factors and profit/loss impact from transferred business. Reclassified 2023 figures are used in this table for year-on-year comparisons

#### Financial Results for Q1 (Jan-Mar) FY2024 (IFRS) - Organic basis SUNT

- Beverage market sales volume estimated at 100%, while SBF marked 101% YoY.
   Continued focused activities for core brands as weather conditions impacted the overall market including us.
  - By brand, Suntory *Tennensui* and *Iyemon* trended well.
  - Tokucha significantly improved its trend with renewed communication.
- Revenue outpaced volume growth, marking 105% YoY.
   Revenue increased due to volume growth and price revisions.
- Segment profit increased due to strict cost management.