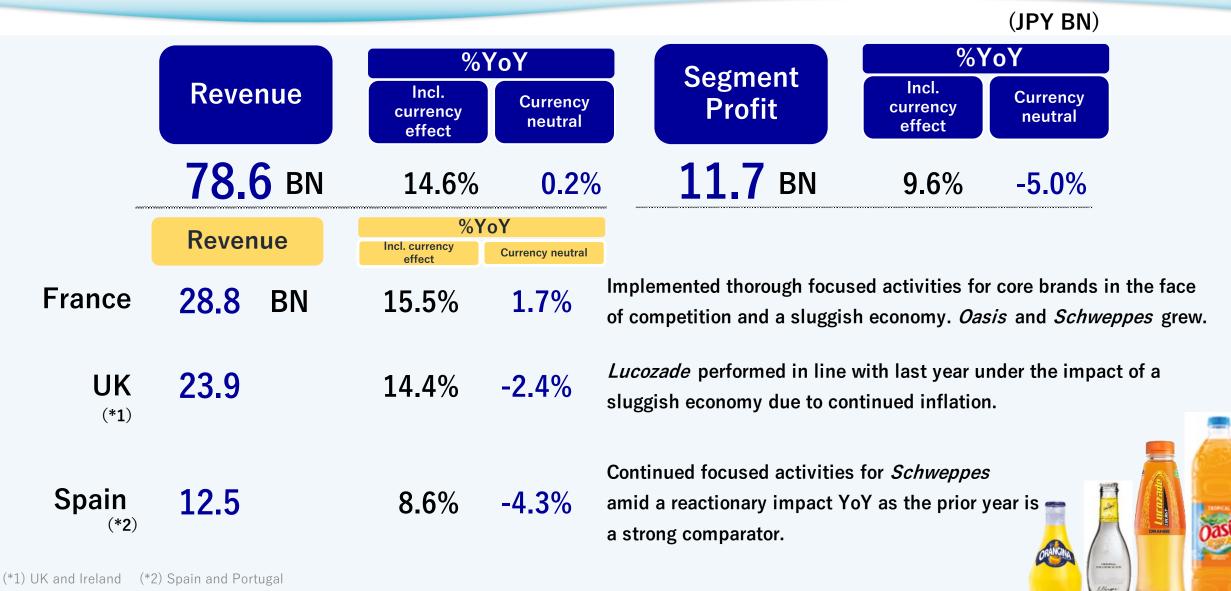

#### Financial Results for Q1 (Jan-Mar) FY2024 (IFRS) – Organic basis

| (J | PY | BN) | ١ |
|----|----|-----|---|
|    |    |     |   |

|                |            |             | Change                |      |               |  |  |
|----------------|------------|-------------|-----------------------|------|---------------|--|--|
|                |            | Incl. curre | Incl. currency effect |      | neutral       |  |  |
| Re             | venue      | YoY         | YoY%                  | YoY  | YoY%          |  |  |
| Japan          | 153.3      | 7.5         | <b>5.2</b> %          | _    | _             |  |  |
| APAC           | 98.5       | 10.9        | 12.5%                 | 4.3  | 4.5%          |  |  |
| Europe         | 78.6       | 10.0        | 14.6%                 | 0.1  | 0.2%          |  |  |
| Americas       | 40.1       | 7.2         | 21.8%                 | 3.1  | 8.4%          |  |  |
| Total          | 370.5      | 35.6        | 10.6%                 | 15.0 | 4.2%          |  |  |
| 30000000000    |            |             |                       |      |               |  |  |
| Segm           | ent Profit |             |                       |      |               |  |  |
| Japan          | 7.9        | 4.3         | 121.3%                | _    | _             |  |  |
| APAC           | 13.9       | 1.3         | 10.4%                 | 0.4  | 2.9%          |  |  |
| Europe         | 11.7       | 1.0         | 9.6%                  | -0.6 | -5.0%         |  |  |
| Americas       | 4.3        | 0.5         | 13.6%                 | 0.0  | 1.2%          |  |  |
| Reconciliation | -3.5       | -0.3        |                       | -0.2 |               |  |  |
| Total          | 34.3       | 6.9         | <b>25.0</b> %         | 3.9  | <b>13.0</b> % |  |  |

#### France

- Strengthen activities for core brands (*Oasis*, *Schweppes*). (Introduction of new communication)
- · Develop strategic category (Energy: *CELSIUS*).

UK

- Strengthen activities for core brands (*Lucozade Energy*).
- Develop new category (RTD: -196).
- Develop strategic category (Energy: *CELSIUS*).

Spain

- Strengthen activities for core brand (*Schweppes*).
- Strengthen on-premise promotions.

Strive to meet and exceed earnings forecast by maintaining the trend of increasing revenue and profits under the assumption that highly uncertain conditions will continue.