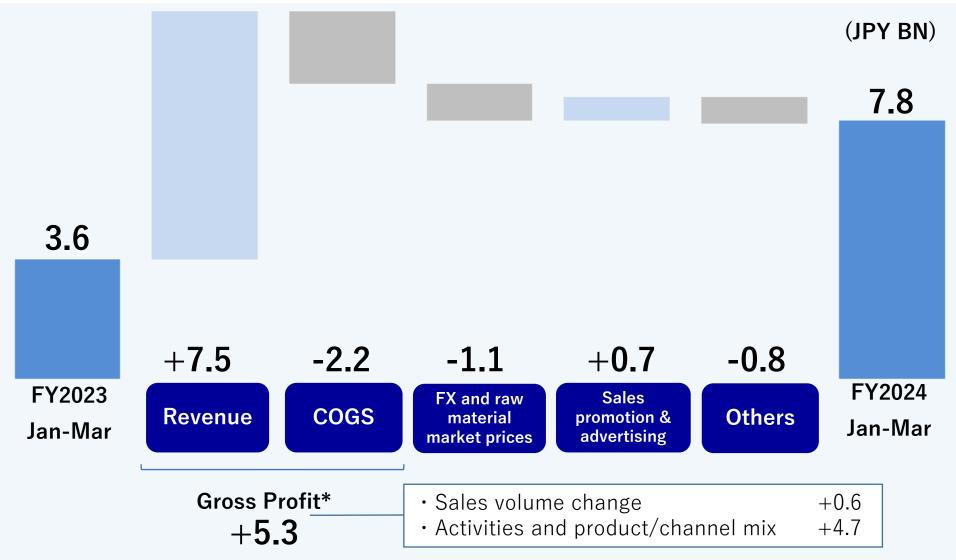

#### Segment Profit Bridge for Q1 (Jan-Mar) FY2024(IFRS)

<sup>\*</sup> Gross Profit excluding impact of FX and raw material market prices