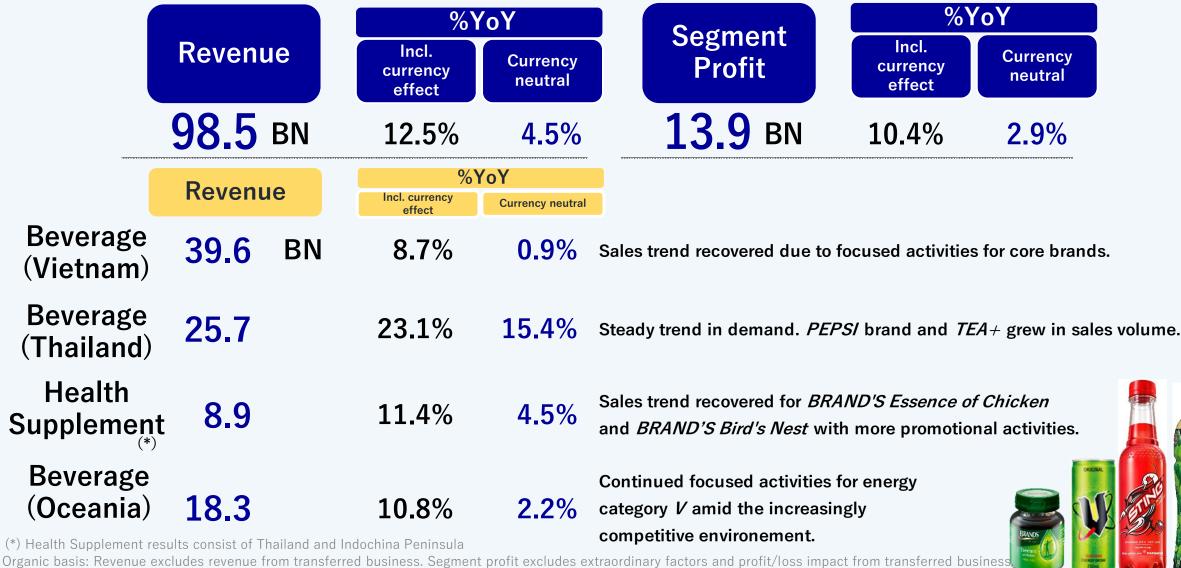

#### Financial Results for Q1 (Jan-Mar) FY2024 (IFRS) – Organic basis

| (J | PY | BN) | ١ |
|----|----|-----|---|
|    |    |     |   |

|                |            |             | Change                |      |               |  |  |
|----------------|------------|-------------|-----------------------|------|---------------|--|--|
|                |            | Incl. curre | Incl. currency effect |      | neutral       |  |  |
| Re             | venue      | YoY         | YoY%                  | YoY  | YoY%          |  |  |
| Japan          | 153.3      | 7.5         | <b>5.2</b> %          | _    | _             |  |  |
| APAC           | 98.5       | 10.9        | 12.5%                 | 4.3  | 4.5%          |  |  |
| Europe         | 78.6       | 10.0        | 14.6%                 | 0.1  | 0.2%          |  |  |
| Americas       | 40.1       | 7.2         | 21.8%                 | 3.1  | 8.4%          |  |  |
| Total          | 370.5      | 35.6        | 10.6%                 | 15.0 | 4.2%          |  |  |
| 30000000000    |            |             |                       |      |               |  |  |
| Segm           | ent Profit |             |                       |      |               |  |  |
| Japan          | 7.9        | 4.3         | 121.3%                | _    | _             |  |  |
| APAC           | 13.9       | 1.3         | 10.4%                 | 0.4  | 2.9%          |  |  |
| Europe         | 11.7       | 1.0         | 9.6%                  | -0.6 | -5.0%         |  |  |
| Americas       | 4.3        | 0.5         | 13.6%                 | 0.0  | 1.2%          |  |  |
| Reconciliation | -3.5       | -0.3        |                       | -0.2 |               |  |  |
| Total          | 34.3       | 6.9         | <b>25.0</b> %         | 3.9  | <b>13.0</b> % |  |  |

Organic basis: Revenue excludes revenue from transferred business. Segment profit excludes extraordinary factors and profit/loss impact from transferred business. Reclassified 2023 figures are used in this table for year-on-year comparisons

# Gradual demand recovery in health supplement market. Our sales trend recovered with increased promotions. Aiming to accelerate growth through more marketing investment.

#### **BRAND'S Essence of Chicken**

Q1 (Jan-Mar) Volume YoY

103%

#### **Increased promotions**

- Benefit claim (Carnosine)<sup>(\*2)</sup>
- Sample distribution

#### **BRAND'S Bird's Nest**

Q1 (Jan-Mar) Volume YoY

**127**%

#### Increased promotions

- Gift appeal (Songkran Festival)<sup>(\*3)</sup>
- -Inbound appeal

(\*1) Thailand alone

(\*2) A type of ingredient said to be effective in stimulating the brain (\*3) Thai New Year