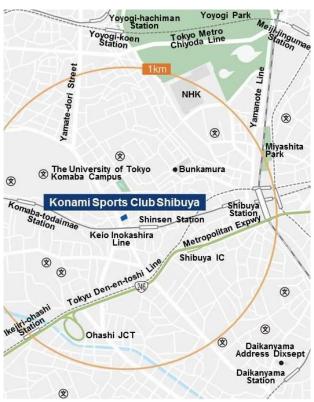

### (1) Features of the property

· The property is a membership sports club, located in an upper-class residential area along Yamate-

dori Street, approx. four minutes from Shinsen Station on the Keio Inokashira Line or approx. twelve minutes from JR Shibuya Station.

#### a. Location and access

- The property is located in Shinsencho, Shibuya-ku within central Tokyo with rich population density. The surrounding area, including Shoto, is an upper-class residential area.
- · It is approx. four minutes from Shinsen Station on the Keio Inokashira Line. The property is also accessible from Shibuya Station on JR, Tokyu, Keio or Tokyo Metro lines.
- The property is located at the corner lot where Yamate-dori Street and Shoto Bunkamura Street cross, making the property highly visible from streets.

### b. Characteristics of the surrounding area

- According to the national census in 2010, the surrounding retail trade area has a residential population of approx. 37 thousand people within a one-kilometer radius, 168 thousand people within a two-kilometer radius and 436 thousand people within a three-kilometer radius. The area is an upper-class area, but relatively young people in their twenties to forties also live in the area as apartments are built.
- · In addition, the daytime population including workers and students are approx. 142 thousand people within a one-kilometer radius, 429 thousand people within a two-kilometer radius and 796 thousand people within a three-kilometer radius, largely exceeding the nighttime population.
- The property can target the daytime population as well as the nighttime population, making it an ideal area for a sports club.