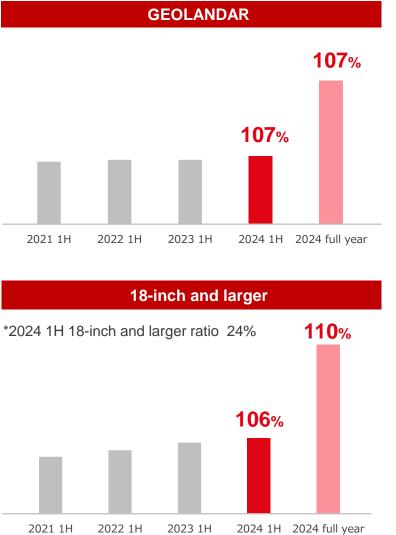

|
|                 | Total                                       | 128.5                                  | 99.1                                   | +29.4                                   | +29.6%                                      | 115.0                                  | +13.5                                |



## Factor Analysis of Business Profit (Full Year)







## **Cautionary Notes Regarding Forecasts**

Forecasts and outlooks included in this material are based on the judgment of the Company's management using currently available information.

Actual results and earnings may differ from the forecasts and outlooks included in the material due to various risks and uncertainties.



## (Reference) Cumulative Unit Sales of Consumer Tire Products











# (Reference) Tire Unit Sales YoY Growth



Tires (excluding OHT) Year-on-year unit sales growth by region, quarterly & annual basis (%)

|               | 2024 1H result (JanJun.) |      |                 |  |
|---------------|--------------------------|------|-----------------|--|
|               | Total                    | OE   | REP             |  |
| Japan         | 100%                     | 106% | 98%             |  |
| North America | 95%<br>(*100%)           | 121% | 90%<br>(*95%)   |  |
| Europe        | 115%                     | 182% | 114%            |  |
| China         | 96%                      | 90%  | 103%            |  |
| Asia          | 118%                     | 94%  | 133%            |  |
| India         | 108%                     | 52%  | 112%            |  |
|