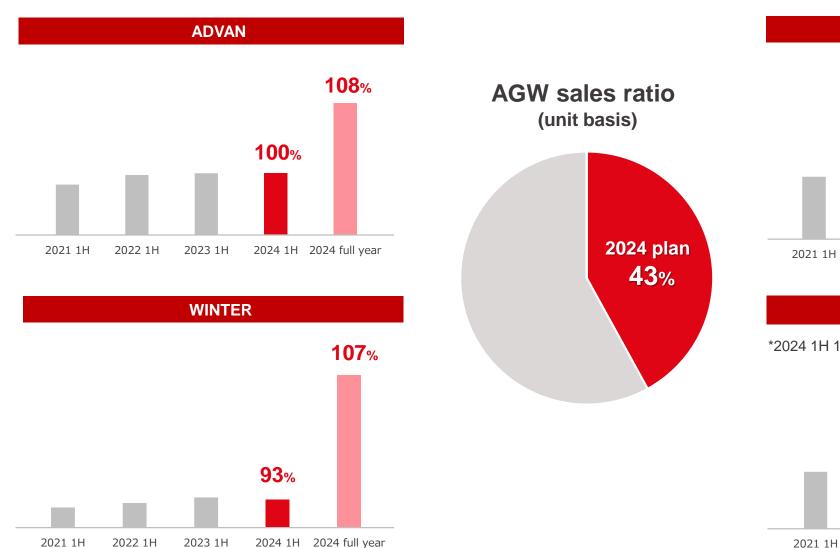

|
|                 | Total                                       | 128.5                                  | 99.1                                   | +29.4                                   | +29.6%                                      | 115.0                                  | +13.5                                |



## Factor Analysis of Business Profit (Full Year)







## **Cautionary Notes Regarding Forecasts**

Forecasts and outlooks included in this material are based on the judgment of the Company's management using currently available information.

Actual results and earnings may differ from the forecasts and outlooks included in the material due to various risks and uncertainties.



## (Reference) Cumulative Unit Sales of Consumer Tire Products











# (Reference) Tire Unit Sales YoY Growth



Tires (excluding OHT) Year-on-year unit sales growth by region, quarterly & annual basis (%)

|               | 2024 1H result (JanJun.) |      |                 |  |
|---------------|--------------------------|------|-----------------|--|
|               | Total                    | OE   | REP             |  |
| Japan         | 100%                     | 106% | 98%             |  |
| North America | 95%<br>(*100%)           | 121% | 90%<br>(*95%)   |  |
| Europe        | 115%                     | 182% | 114%            |  |
| China         | 96%                      | 90%  | 103%            |  |
| Asia          | 118%                     | 94%  | 133%            |  |
| India         | 108%                     | 52%  | 112%            |  |