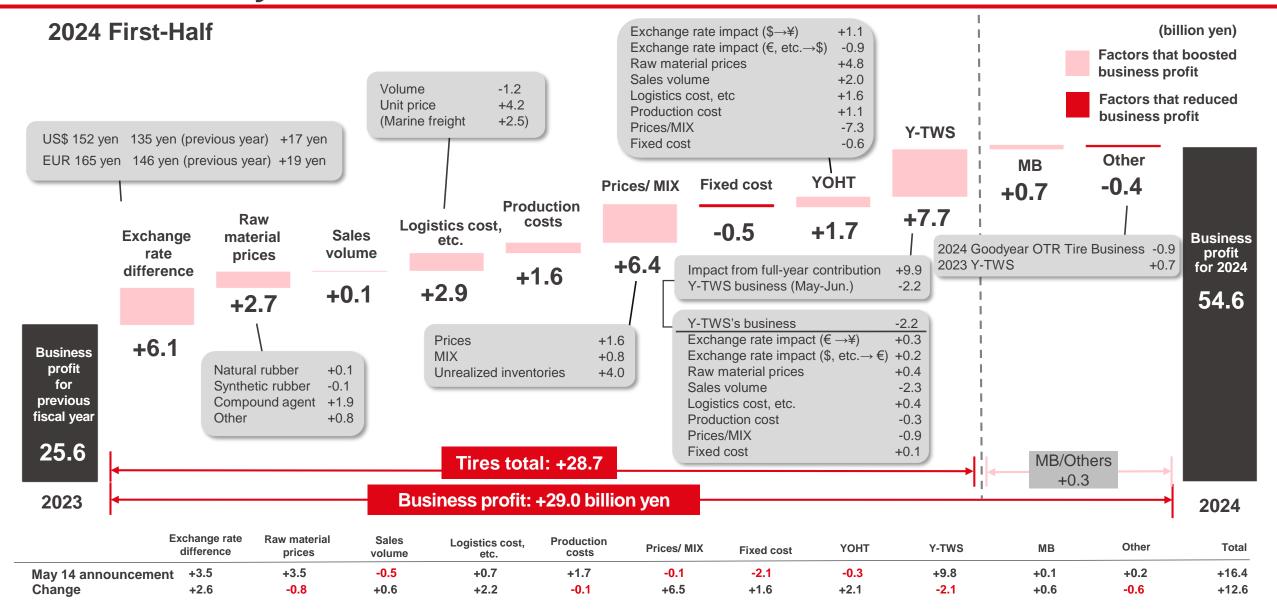

## **Factor Analysis of Business Profit**

\*SICOM TSR20 1M

|                                            | 2024<br>JanJun.     | 2023<br>JanJun.    | Change               | Change<br>(%) | Exchange rate impact | Change<br>excluding<br>impact of<br>exchange rates | Initial plan       | Change from<br>initial plan<br>(%) |
|--------------------------------------------|---------------------|--------------------|----------------------|---------------|----------------------|----------------------------------------------------|--------------------|------------------------------------|
| Sales revenue                              | 525.3               | 443.2              | +82.1                | +18.5%        | +33.8                | +48.3                                              | 500.0              | +5.1%                              |
| Business profit*1 (Business profit margin) | <b>54.6</b> (10.4%) | <b>25.6</b> (5.8%) | <b>+29.0</b> (+4.6%) | +113.4%       | +8.2                 | +20.8                                              | <b>42.0</b> (8.4%) | +29.9%                             |
| Operating profit (Operating profit margin) | <b>56.3</b> (10.7%) | <b>28.2</b> (6.4%) | <b>+28.1</b> (+4.3%) | +99.6%        | +8.1                 | +20.0                                              | <b>43.0</b> (8.6%) | +30.8%                             |
| Profit*2                                   | 46.6                | 27.7               | +18.9                | +68.3%        |                      |                                                    | 25.5               | +82.7%                             |

<sup>\*1</sup> Business profit= Sales revenue- (Cost of sales + SG&A expenses)

<sup>\*2</sup> Profit attributable to owners of parent