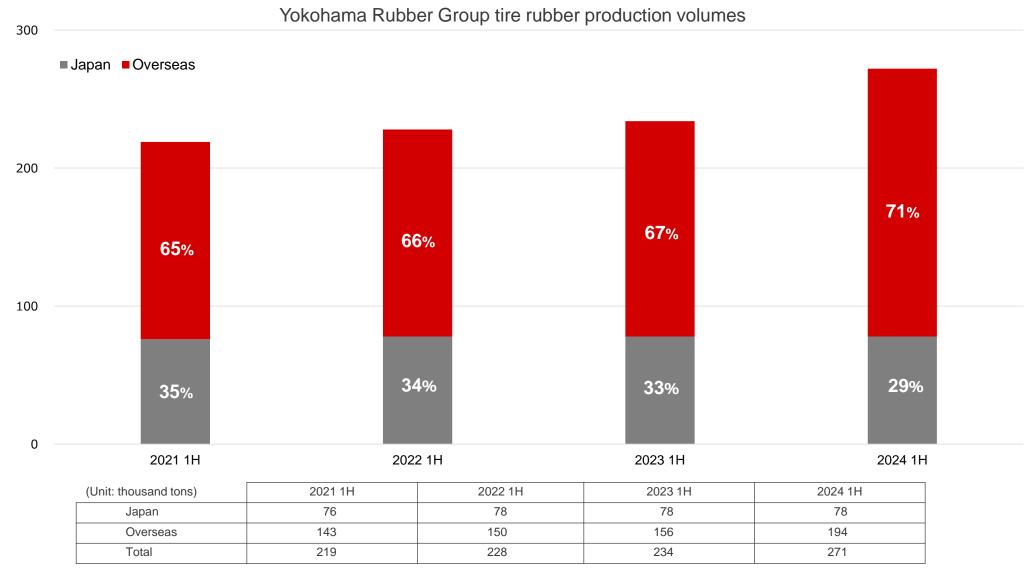

## (Reference) Tire Rubber Production Volumes

\*Y-TWS consolidated from 2023 2Q