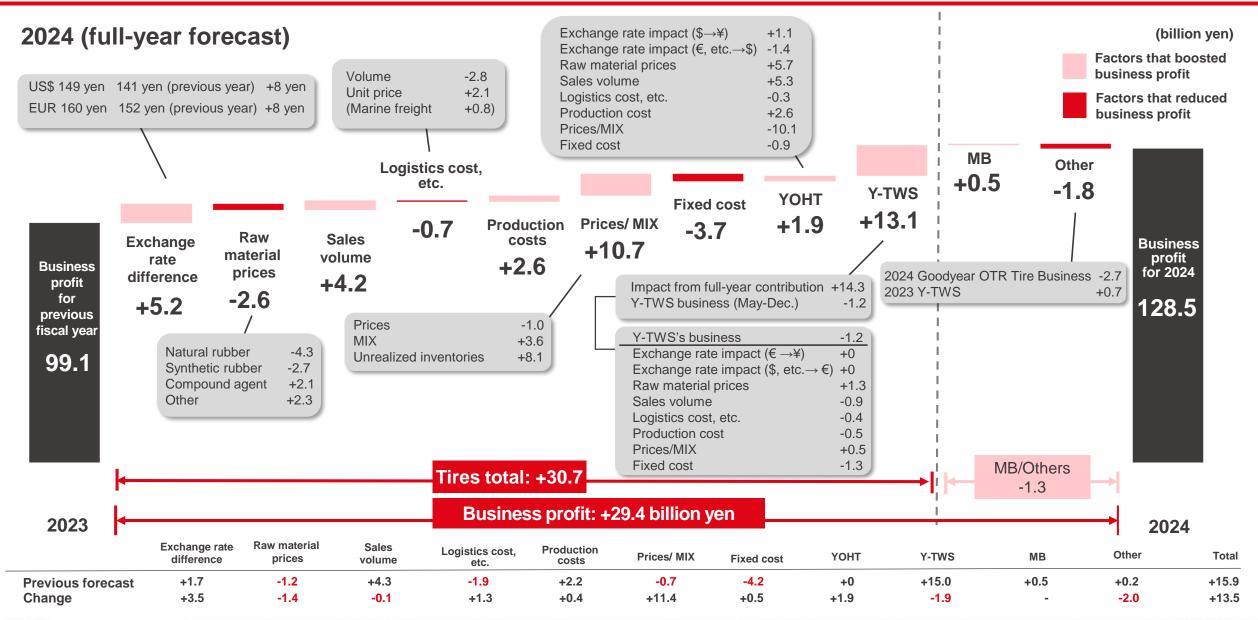

## Factor Analysis of Business Profit (Full Year)

|                                            | 2024<br>forecast | 2023<br>result       | Change               | Change<br>(%) | 2024<br>Previous<br>forecast | Change from<br>Previous forecast |
|--------------------------------------------|------------------|----------------------|----------------------|---------------|------------------------------|----------------------------------|
| Sales revenue                              | 1150.0           | 985.3                | +119.7               | +12.1%        | 1060.0                       | +45.0                            |
| Business profit*1 (Business profit margin) | 128.5<br>(11.6%) | <b>99.1</b> (10.1%)  | <b>+29.4</b> (+1.5%) | +29.6%        | 115.0<br>(10.8%)             | +13.5<br>(+0.8%)                 |
| Operating profit (Operating profit margin) | 116.0<br>(10.5%) | <b>100.4</b> (10.2%) | +15.6<br>(+0.3%)     | +15.6%        | <b>115.5</b> (10.9%)         | <b>+0.5</b> (-0.4%)              |
| Profit*2                                   | 78.5             | 67.2                 | +11.3                | +16.8%        | 74.5                         | +4.0                             |
| ROE (%)                                    | 10.0%            | 9.9%                 | +0.1%                |               | 10.0%                        | +0.0%                            |

<sup>\*1</sup> Business profit= Sales revenue- (Cost of sales + SG&A expenses)

<sup>\*2</sup> Profit attributable to owners of parent