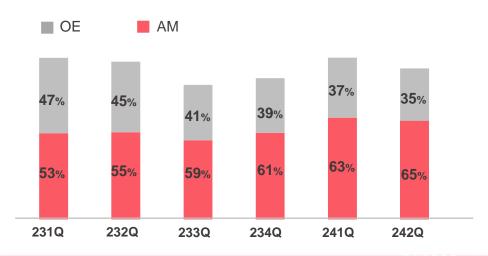

### Category wise sales situation

#### ■ AG -7%

Due to inherent cyclicality of Agricultural markets, OE sales were significantly lower compared to PY. But, despite tough market conditions, due to our excellent products and strong brands, our teams were able to grow AM sales by nearly 20%.

#### ■ Non-AG +6%

Industrial tire sales were firm both in OE and AM as we gained market share. For Construction tires, OE demand was soft, but we were able to compensate that by pushing on AM sales.

#### OHT tire sales volume Year-on-Year growth rate

|          | Total | OE  | AM   |
|----------|-------|-----|------|
| Americas | 91%   | 69% | 109% |
| EMEA     | 100%  | 80% | 118% |
| APAC     | 111%  | 87% | 126% |
| Total    | 98%   | 77% | 116% |

### **OE/AM** sales composition (volume basis)





## **Factor Analysis of Business Profit**







# **Profit and Loss (Quarterly)**



| Exchange Rates | US\$ 156 yen             | 137 yen (previous year) | +18 yen    |
|----------------|--------------------------|-------------------------|------------|
| Exchange Nates | EUR 168 yen              | 150 yen (previous year) | +18 yen    |
| TSR20*         | <b>TSR20</b> * 163 cents |                         | +29 cents  |
| WTI            | WTI 81 dollars           |                         | +7 dollars |

\*SICOM TSR20 1M

|                                            | 2024<br>AprJun.     | 2023<br>AprJun.    | Change               | Change<br>(%) | Exchange rate impact | Change excluding impact of exchange rates |
|--------------------------------------------|---------------------|--