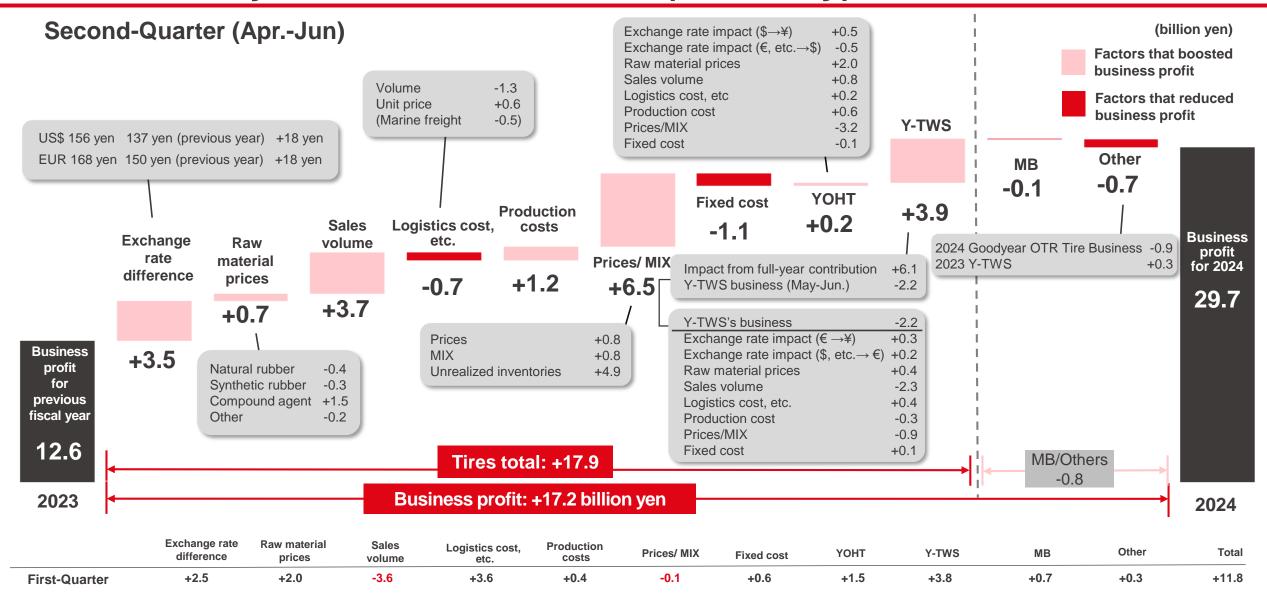

## Factor Analysis of Business Profit (Quarterly)

\*SICOM TSR20 1M

|                                            | 2024<br>AprJun.     | 2023<br>AprJun.    | Change               | Change<br>(%) | Exchange rate impact | Change excluding impact of exchange rates |
|--------------------------------------------|---------------------|--------------------|----------------------|---------------|----------------------|-------------------------------------------|
| Sales revenue                              | 272.9               | 238.9              | +34.0                | +14.2%        | +20.1                | +14.0                                     |
| Business profit*1 (Business profit margin) | <b>29.7</b> (10.9%) | <b>12.6</b> (5.3%) | <b>+17.2</b> (+5.6%) | +136.7%       | +4.7                 | +12.5                                     |
| Operating profit (Operating profit margin) | <b>29.5</b> (10.8%) | <b>15.0</b> (6.3%) | +14.5<br>(+4.5%)     | +97.0%        | +4.3                 | +10.2                                     |
| Profit*2                                   | 26.8                | 18.0               | +8.8                 | +49.0%        |                      |                                           |

<sup>\*1</sup> Business profit= Sales revenue- (Cost of sales + SG&A expenses)

<sup>\*2</sup> Profit attributable to owners of parent